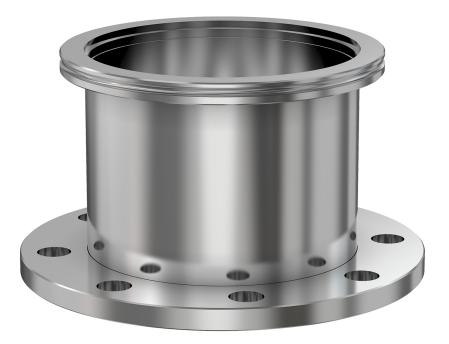

# **ISO-K to ASA straight adapter nipple** ISO-80 OF to 6" OD ASA straight adapter nipple

Part number: AN-ISO-80-OF-ASA-6

#### **ISO-K to ASA straight adapter nipple** ISO-80 OF to 6" OD ASA straight adapter nipple

- Enables easy joining of two different flanges or fittings
- Most popular types & combinations listed
- Contact us at 800-824-4166 if you can't find exactly what you need

304 stainless

1 · 10<sup>-8</sup> mbar to 1 bar -20 °C to 150 °C

3″

5.00"

4.6 lbs

Material

Tube OD Port Length

Weight

Vacuum Range

Temperature Range