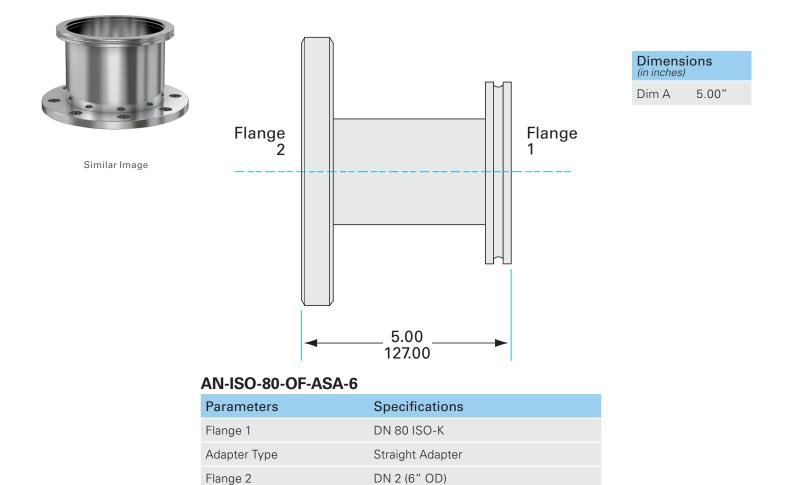

Similar Image

# **ISO-K to ASA straight adapter nipple** ISO-80 OF to 6" OD ASA straight adapter nipple

Part number: AN-ISO-80-OF-ASA-6

#### **ISO-K to ASA straight adapter nipple** ISO-80 OF to 6" OD ASA straight adapter nipple

- Enables easy joining of two different flanges or fittings
- Most popular types & combinations listed
- Contact us at 800-824-4166 if you can't find exactly what you need

304 stainless

1 · 10<sup>-8</sup> mbar to 1 bar -20 °C to 150 °C

3″

5.00"

4.6 lbs

Material

Tube OD Port Length

Weight